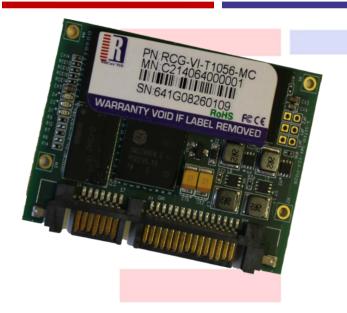

## Half Slim SATA3

## RunCore Industrial "Glory Series"

MO297 or Half-slim SATA III SSD is designed with outstanding performance and a high level of reliability for a wide range of applications: enterprise server, workstation system, online storage, notebook, and desktop.

- Form Factor: Standard Half Slim SATA SSD JEDEC MO-297
- Supports SATA III standard protocol, compatible with SATA II, SATA I
- Capacity:
  - SLC: 256GB (max)
  - o MLC: 1TB (max)
- Performance:
  - 4KB Random Read 60K IOPS
  - 4KB Random Write 70K IOPS
  - Sequential Read 560MB/s (max)
  - Sequential Write 450MB/s(max)
- Operating Temperature:
  - o -40°C to +85°C
  - $\circ$  0°C to +70°C
  - RunCore® SSD www.runcore.co